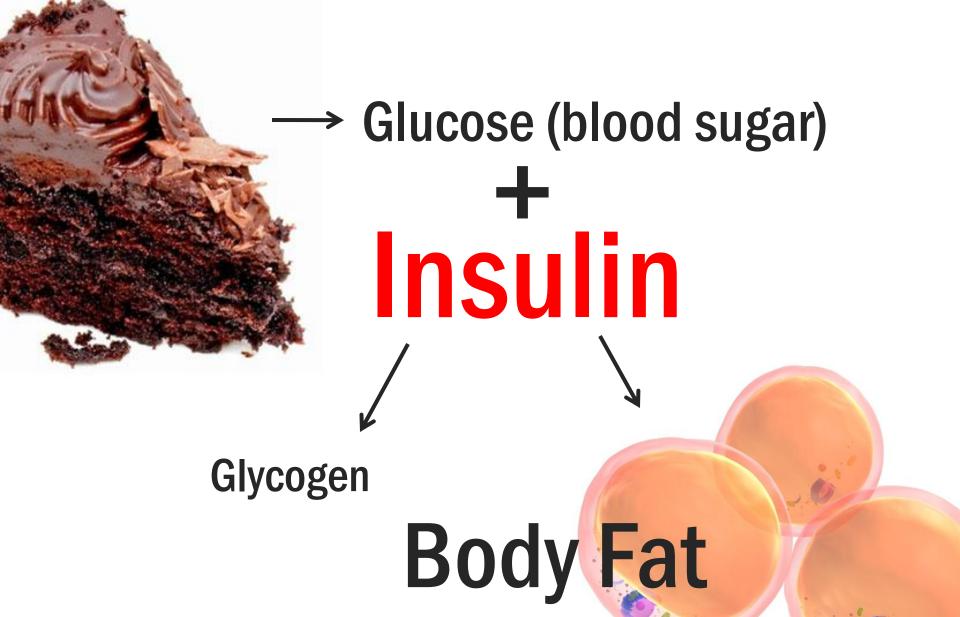

#### **Calories to Fat**

## Calories Consumed — Calories Used

= Calories stored as fat