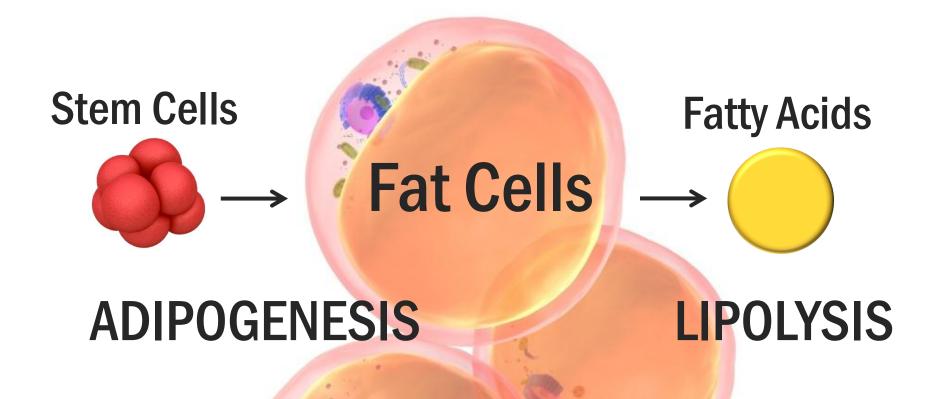

#### Fat Cell Lifecycle

### DECREASE ADIPOGENESIS

(FEWER NEW FAT CELLS)

### INCREASE LIPOLYSIS

(MORE USED FAT CELLS)

I eat too much
I exercise too little
I am under too much stress
I am under toxic load

I have an abnormal health issue