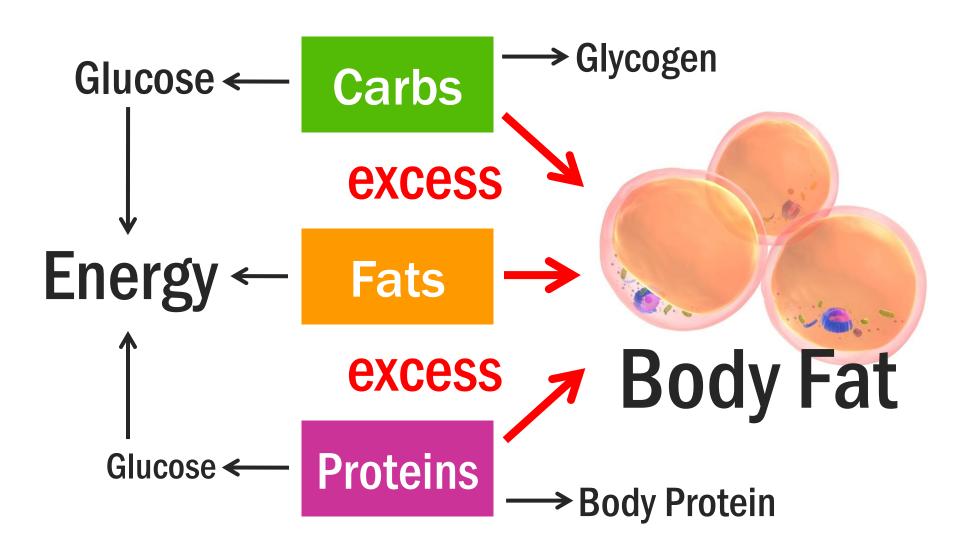

#### **Calories to Fat**

## Calories Consumed — Calories Used

= Calories stored as fat