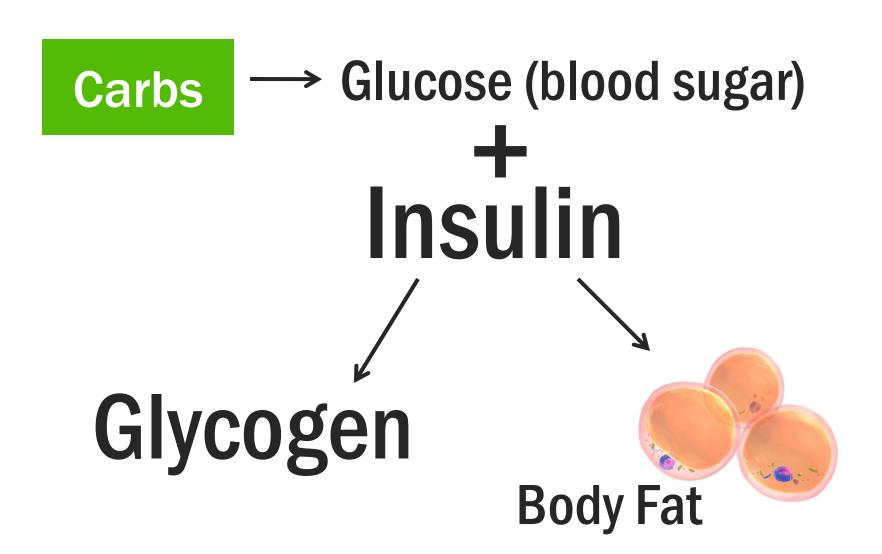

#### **Calories to Fat**

## Calories Consumed — Calories Used

= Calories stored as fat