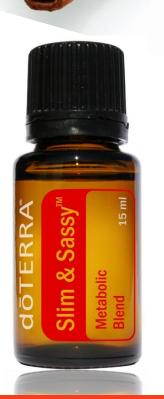

# dōTERRA SLIM & SASSY™ METABOLIC BLEND

#### Slim & Sassy<sup>™</sup> Metabolic Blend

 Helps manage appetite and lifts mood during dieting\*

 Supports healthy metabolism of fat and energy production\*

Supports healthy insulin response\*

Supports management of toxins

#### **Recommended Use**

### 3-5 drops per 8 oz water 3-5 times per day