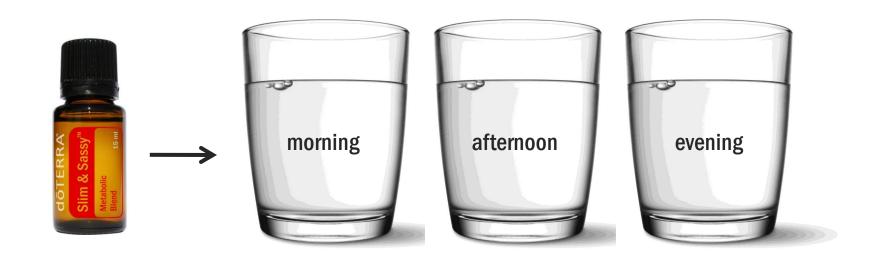

# Cinnamon

Grapefruit





Ginger



#### **Peppermint**







### SLIM & SASSY WEIGHT-LOSS PLAN

# STEP 3: DETOXIFY SYSTEM

# Toxins Liver → **Body Fat**

#### No Calories, No Stimulants No Artificial Chemicals



100% Pure Therapeutic Grade

#### Slim & Sassy<sup>™</sup> Metabolic Blend

 Helps manage appetite and lifts mood during dieting\*

 Supports healthy metabolism of fat and energy production\*

Supports healthy insulin response\*

Supports management of toxins

\*These statements have not been evaluated by the Food and Drug Administration. These products are not intended to diagnose, treat, cure or prevent any disease. Individual weight loss results may vary and will depend on healthy lifestyle choices.

#### **Recommended Use**

### 3-5 drops per 8 oz water 3-5 times per day



# dōTERRA SLIM & SASSY™ METABOLIC BLEND

## HEALTHY SUPPORT FOR HEALTHY WEIGHT LOSS